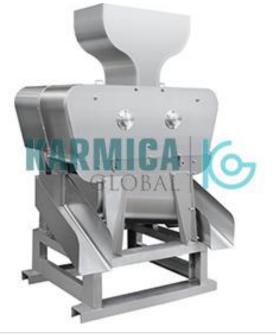

## **Description :**

Cut Half Juicer

## **Technical Specification :**

Product performance characteristics

1. This machine is suitable for continuous pressing and juice extraction of sweet orange, mandarin orange, lemon, pineapple, passion fruit and dragon fruit.

2. It combines juicing and peeling into one, does not require classification, and has high juice extraction efficiency.

- 3. The whole machine is made of 304 stainless steel material, which meets food hygiene standards.
- 4. The equipment has wide versatility and is suitable for pressing and extracting a variety of fruits.
- 5. The structure is special, and the amount of pulp residue on the peel can be controlled to a minimum.
- 6. For different fruits, the juice rate can be controlled by adjusting the spacing between the screen and the drum.
- 7. Easy to operate and easy to maintain.