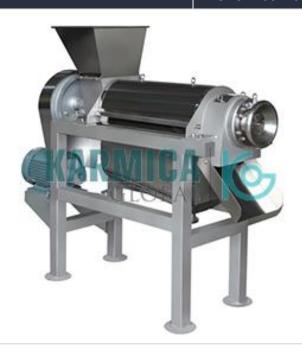

## **Description:**

Screw Juicer

## **Technical Specification:**

Product performance characteristics

- 1. The device is suitable for pressing juice of pineapple, carrot, apple, aloe vera, cactus and other fruits and vegetables, and has the functions of crushing, juicing and slagging.
- 2. The screw shaft pushes the squeeze, and the volume of the spiral cavity is gradually reduced to form a press for the material;
- 3. The parts in contact with the materials are made of stainless steel and meet the food hygiene standards;
- 4. Screens with different pore sizes can be selected according to the characteristics of the materials;
- 5. Easy to operate and easy to maintain.