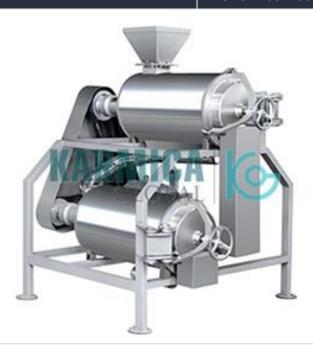

## **Description:**

Pitting and Pulping Machine

## **Technical Specification:**

Product performance characteristics

- 1. This machine is used for beating, peeling and enucleation of fruits and vegetables. It is mainly suitable for denucleating pulping after pre-cooking or eight mature stone fruits. The pulp, slag and core are automatically separated, and the core is peeled and peeled. Separation of the pulp. It is suitable for the processing of stone fruit fruits such as mango, apricot, peach and plum.
- 2. Automatic cleaning interface, built-in multi-angle sprinkler, high degree of cleaning automation;
- 3. The overall frame and the contact part with the material are made of high quality 304 stainless steel material;
- 4. The movable door of the nuclear outlet is designed with a unique hinge mechanism, and the cleaning and replacement of the screen is extremely convenient;
- 5. The equipment is stable in operation and can be installed on the assembly line for automated production;