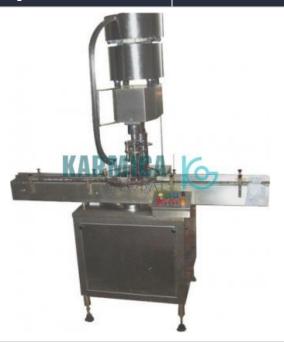

## **Description:**

Automatic Plastic Metal Cap Locking Machine

## **Technical Specification:**

Packaging Type Wooden Crate Voltage 230 Vac Finish SS Conveyor Height 900 mm

for automatically fixing the caps onto PET or Glass type bottles moving on conveyor. The capping machine is ideal for application in pharmaceutical, food, pesticides, cosmetic & other Industries. Machine is equipped with vibratory type bowl feeder depending on cap shape and size for continuous feeding of cap for online operation on any liquid of powder filling line. Machine is suitable for various sizes of bottles and ROPP cap with the help of change parts.

## **Specifications:**

• Power supply: 440 Volts, 3 Phase, 1.5 H.P

Sealing speed: 1200 Bottles / hr.Container Diameter: 24mm to 90mm

- Container Height: 50mm to 250mmCap Diameter: 20mm, 25mm & 28mm with change parts
- Conveyor Height: 800mm to 900mm adjustable
  Overall Dimension: 1400mm (L) X 900mm (W) X 1800mm (H)