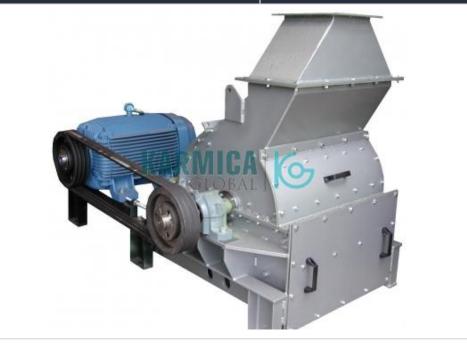

## Product Name : Hammer Crusher

## **Description :**

Hammer Crusher

## **Technical Specification :**

Product performance characteristics

1. This machine is used to break up raw materials such as fruits and vegetables into small diameter particles for convenient operation.