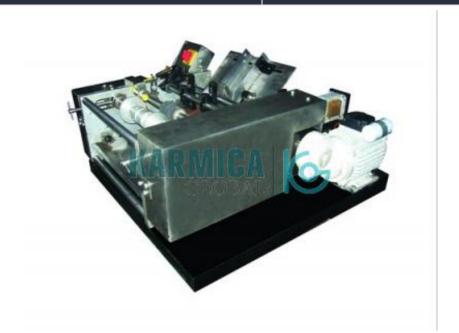

## **Description:**

Semi Automatic Glue Labeling Machine

## **Technical Specification:**

Capacity 20 per minute
Usage/Application Labeling
Bottle Type Round
Material SS
Speed 20 per minute

Semi Automatic Bottle Glue Labeling Machine for automatic sticking of paper labels on to various metal, glass or plastic bottles & cans, etc. ranging from 30 ml. to 1 liter which can be grooved or brut shaped or mineral water bottles with automatic glue application. The machine has automatic feeding of label stack by slant magazine. Suitable for Pharmaceuticals, Food, Beverage, Distillery, Cosmetics, Pesticides, Chemicals, Agro Chemical and similar products.

## Features:

- Suitable for Spot, Complete Wrap-Around and Over Lap Labeling where the length of Label is more than the circumference of the container
- Minimum Glue Consumption due to special design of Glue Cylinder for Strip Gluing

Dia. Of Container: 27 mm to 100 mm Height of Container: 35 mm to 270 mm

Label Width: 26 W x 80 L to 160 W x 325 L mm

Power Supply: 415 Vac, 3 Phase, 0.25 HP

Speed: Up to 25 Cont. / Min. depending on label size