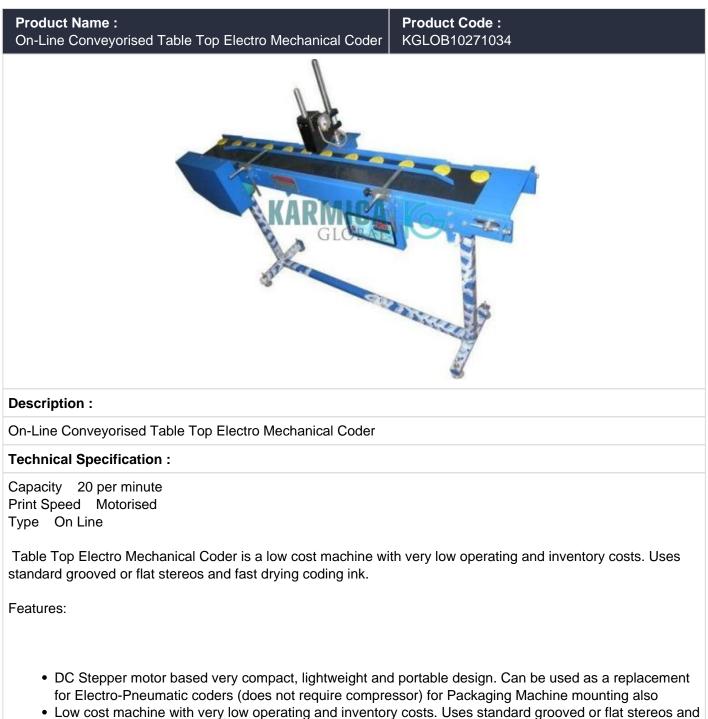

contact@karmicaglobal.com https://www.karmicaglobal.com PO BOX 112030, DUBAI, UNITED ARAB EMIRATES +971-524819495

- fast drying coding ink
  In built timer for automatic timed operation (settable) or can be connected to any sensor or foot switch for
- In built timer for automatic timed operation (settable) or can be connected to any sensor or foot switch for controlled operation
- Imported motor and accessories provide reliability & long life