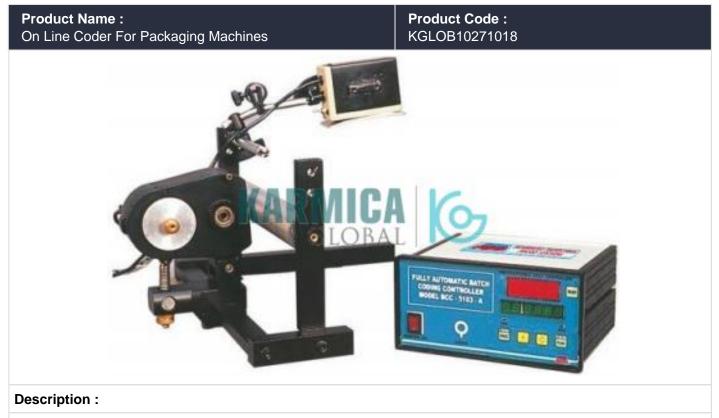

## **Technical Specification :**

Capacity 20 per minute Print Speed Motorized Type Machine Mount

The PLC or controller takes the signal from the print sensor proximity or eye mark sensor & gives signal to the DC Stepper Motor to turn the print drum automatically at the synchronized speed with the film to do the coding/printing at the exact location. The PLC also displays the no. of prints that have taken place & the linear speed of web in meters/min.

Features:

- First time in India as direct replacement for Ink Jet Printers for Online Registered Coding. No need to stop the process for printing as printing is on-line and continuous at very high printing / production speeds up to 350 impressions / minute
- No need for any operator settings as it automatically tracks the speed of the packaging machine and varies its own speed to match it. Absolute accurate location in printing repeatedly

- Bright LED display for 6 digit production counter as well as for display of speed of film in meters / minute and pouches / minute
- Can be quickly installed on existing biscuit / spice / milk / oil / coffee / detergent pouch filling machines & other packaging machines within 15 minutes with the specially designed bracket

| Supply Voltage  | 230 Vac ± 10%, 25 VA                                        |
|-----------------|-------------------------------------------------------------|
| Printing Area   | 6 lines (35 X 200 mm)                                       |
| Printing Speed  | Max. 30 Meters / min.                                       |
| Prints using    | Easily Changeable grooved/flat, rubber / nylon stereos      |
| Inking Medium   | Special rechargeable ink cartridge / ink paste.             |
| Printing Medium | Quick drying liquid ink (Black, Red, White*, Golden*, etc.) |
| Impressions     | 15,000 per 20 ml. charge                                    |
| Weight          | 7 Kgs, 5 Kgs (Only head)                                    |