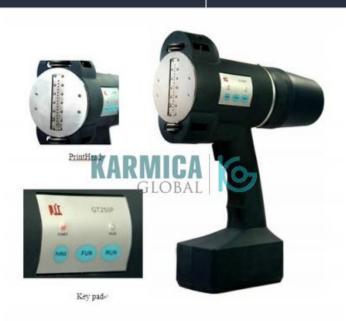

## **Technical Specification:**

Print Method HP Cartridge
Capacity 500 pieces per minute
Automation Grade Semi-Automatic
Color & Page Single Color
Country of Origin Made in India
Type Inkjet
Uses Ink

Industrial Handheld Non-Contact Large Character Ink Jet Printer which is a Zero Maintenance, Battery Powered TWO line (character height 20 to 50 mm) Printer & can be used on Porous / Non-Porous products to print B.No., Exp.Date, Time, Serial No. on labels, cartons, pouches, drums, containers, etc. It is an ultra-compact portable and light inkjet printer equipped with a print-head with electromagnetic valves. It is battery operated and Bluetooth controlled & is fully programmable through PC with user-friendly software where it can print 2 lines Data & all Computer Fonts (local languages) at a very low price. It is also capable of printing Multi-Segment messages.

Display

2 digit LED display for Message No.

Input Device Printable Images Printing Area Printing Matrix Message Capacity

Printing Speed Prints Using

Print Distance Inking Medium Printing Medium

Ink Drying Time Impressions Operating Range Supply Voltage Dimensions Weight Bluetooth Communication with Computer Software.
Alphanumeric, Logo, Date/Time, Counter, etc.
1 to 2 lines of 120 char. each from 20 to 50 mm high.

 $5 \times 5$ ,  $5 \times 7$ ,  $10 \times 10$ ,  $10 \times 16$ ,  $16 \times 16$ 

16 memory location, 150 characters (5 × 7) per message, 75 characters (16 ×16) per message Max. 40 meters/min for 1 to 2 line printing 16 Nozzle electromagnetic valve Print-head for

spraying ink

Max. 25 mm from substrate.

150 cc ink in Cartridge form, 250 g ± 5 g

MEK / Solvent / Oil based inks (black, red\*, blue\*,

white\*, etc.)

Min. 10 seconds on plastics & laminates.

Appx. 4 million char. of 2 mm per cartridge of ink.  $5 \sim +45^{\circ}$ C, 10% - 90% RH, non-condensing.

12 V ± 5%, Charger: 12.6 V / 1A DC

212 x 135 x 120 mm

1.5 Kg ± 10 g including full ink cartridge & battery.

2/2