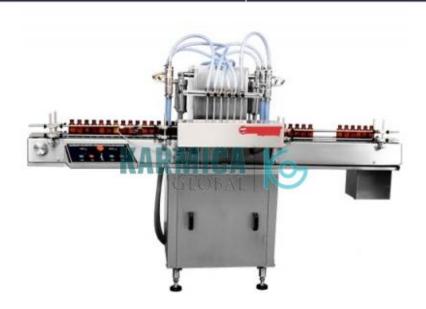

## **Technical Specification:**

Driven Type Electric Material Stainless Steel

Power Consumption 2 H.P. 1 Phase 220V AC

Usage/Application Industrial Machine Type Automatic

Automatic Volumetric Liquid Bottle Filling Machine work on volumetric principle with driving nozzles. The unit is consisting of S.S Slat Conveyor, Reciprocating Nozzle with self-cantering devices & SS Syringe with S.S. body.

Empty Containers moving on S.S. Slat conveyor, stop through settable twin pneumatically operated stopper system below the filling nozzles and meantime container accurately filled by filing nozzle.

The twin pneumatically operated stopper system and reciprocating nozzles can precisely match for centering of container below nozzles, to avoid spillage of liquid on container.

The liquid dosing block with a hexagonal bolt fitted below syringes so that fill size can be easily set.

1 / 1