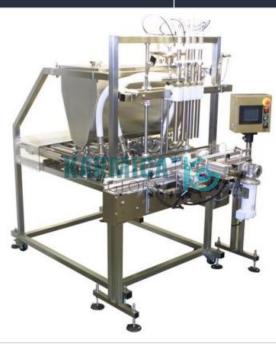

## **Description:**

Edible Oil Filling Machine

## **Technical Specification:**

Capacity 30-60 BPM
Power Consumption 2KW
Driven Type Electric
Filling Volume 50-5000ml
Automation Grade Automatic
Bottle Size Range 50-1000ML
Bottle Type PET/HDPE/GLASS/TIN
Air Consumption 1 CFM
Number Of Heads 4
Material Stainless Steel

Automatic Liquid Filling Machine is applicable in various industries like Pharmaceuticals, Distilleries & Breweries, Cosmetics & Herbals, Lube & Edible Oil, Pesticides, Food& Ancillaries etc.

This machine works on Servo motor controlled volumetric Piston with diving nozzles. Its works on No container no filling system to avoid spillage.

Empty Containers moving on S.S. Slat conveyor, stop through settable twin pneumatically operated stopper

system below the filling nozzles which is avoid spillage of liquid on container and meantime container accurately filled by filing nozzle. The liquid dose can be easily set by block with a hexagonal bolt fitted below syringes