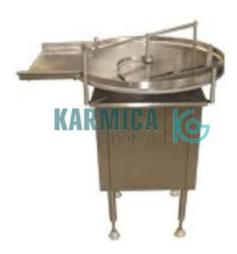

## **Description :**

**Turntable Inspection Machine** 

## **Technical Specification :**

Available Turn Tables Diameter 24, 30, 36 and 42 Frame Shape Square Frame Material Stainless Steel Usage Cooling conveyor

The Turntable Machine features stainless steel scrambler and unscramble support. Besides, it has SS Square frame support that makes it last long.

#### **Complete Synchronization:**

- The turn tables are specifically used to rotate products on the conveyor lines around horizontal axis. We
  manufacture turn tables in various diameter and height. In addition, we also offer customized ones as per
  the requirements of our customers.
- We make sure the machine has complete synchronization, easy flow of container and most importantly; rotate at 90 degree in order to perfectly suit different machines and purpose.

## Three Step- Pulley:

• The turn table comes with three-step pulley in order to get along with different speed and be suitable with many types of containers. Moreover, it also features VFD (variable frequency drive) for smooth speed variation.