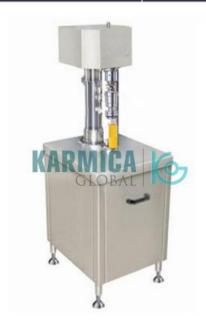

## **Description:**

Semi Automatic Screw Capping Machines

## **Technical Specification:**

Output Per Hour 1000 to 2400 Containers

Power 1 H.P Voltage 415 V Phase 3 Phase Frequency 50 Hz

Our provided products are easy to use and no different parts require for various container diameters and sealing pressure can be varied to suit different gauges and size of caps. Apart from this, the offered machines are made available in multiple specifications to fulfill the requirements of several applications.