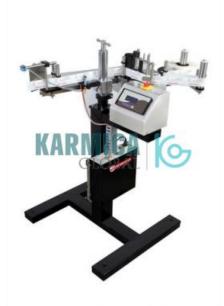

## **Description:**

**PVC Sleeve Label Applicators** 

## **Technical Specification:**

Output Per Hour Up to 300 BPM

Change Parts (A) Center Pillar (B) Worm (C) Cutter

Direction of Movement Left to Right

Container size 28mm -125mm dia., 320mm Height Max.

Length of Sleeve 30mm - 250mm

Thickness of Sleeve 0.035mm - 0.13mm

Label material PVC, PET, OPS

Sleeve roll outer dia 400mm Max.

Height of conveyor 860-910 mm

Electrical rating 1.5KW-2KW, AC380V, 50/60HZ, 3- phase

**PVC Sleeve Label Applicators** proficient, applying marks to the top or sides of the item with line velocities of up to 80 M/Min. Obviously, results of various shapes and sizes require their names to be connected in various ways.