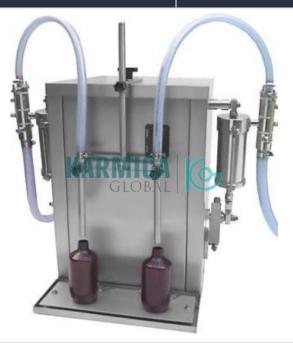

## **Description:**

Semi Automatic Liquid Filling Machine

## **Technical Specification:**

Output Per Min Up to 15-25 Number of Head Syringe 2 Fill Size 5 ml to 1000 ml Electric Specification 0.5 HP Frequency 50 Hz Voltage 415 Volts

working on volumetric principle. This economic, compact and versatile model is general used in small or medium industry.

consisting of sturdy welded steel frame completely enclose in stainless steel and doors are provided to facilitate the servicing of machine.

Containers have to place one by one manually below the filling nozzles at platform of machine. The motor operated syringes fill desire pre set volume in container, bottle guide are provide for precisely match for centering of container below nozzles, to avoid spillage of liquid on container.

The dosing block with a hexagonal bolt fitted below syringes. This means fill size can be easily set.