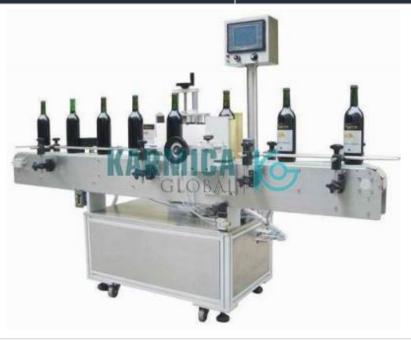

contact@karmicaglobal.com https://www.karmicaglobal.com PO BOX 112030, DUBAI, UNITED ARAB EMIRATES +971-524819495

**Product Name :**Bottle Labeling Machine

Product Code: KGLOB10261009

### **Technical Specification:**

Direction of Movement Left to Right

Output Up to 300 Label/Min

Power Supply 1 Phase, 230V, 50Hz AC Supply

We are instrumental in offering supreme quality Bottle Labeling Machine or Round Bottle Labeling Machine to our esteemed patrons. Offered by us, these bottle labeling machines are highly demanded in various packaging industries for the purpose of labeling different size bottles. It is due to their easy operation and energy efficient design that these machines are highly appreciated among our patrons.

#### Salient Features:

- S.S. 304 construction including main machine frame.
- S.S. 304 Slat chain conveyor.
- Very smooth and high speed of operation.
- On-line speed can be vary at single point.
- Accurate label placement.
- Vibration free label Roll opening unit.

- Built in AC Freq. drive system.
- Built in Product counter.
- Suitable for round shape container Glass, Plastic, HDPE, Pet, Tin, etc.