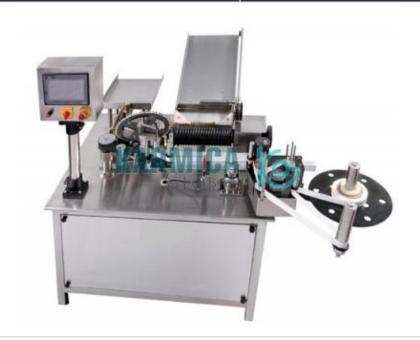

### **Description:**

Automatic Rotary Sticker Labeling Machine

# **Technical Specification:**

Direction of Movement Left to Right Output Up to 300 Label/Min Power Supply 230 V Frequency 50Hz AC Supply Phase Single Phase

The additional preferred standpoint in making utilization of a container tool is that it applies names on the right position with no wrinkles. With regards to Label container there are two sorts in it specifically, manual allocator and programmed gadget. The previous requires an administrator and the last doesn't. In any case, the administrator of programmed allocator ought to know starting how to utilize it appropriately to such an extent that it stands long. The programmed variant will make utilization of information to mechanically mark items. All this makes the **Automatic Rotary Sticker Labeling Machine** by **Siddhi Vinayak Engineering** of a great use in today's fast paced world.

#### Silent Features:

- S.S. 304 construction including main machine frame.
- Very smooth and high speed of operation.

- Automatic label length detection system.
- Online speed can be vary at single point.
- Fully password protected (Not required by operator).
- built in AC Freq. drive system.
- Output up to 200/300 BPM
- Accurate label placement.
- Built in product counter.
- Suitable for Glass, Plastic tube, etc.