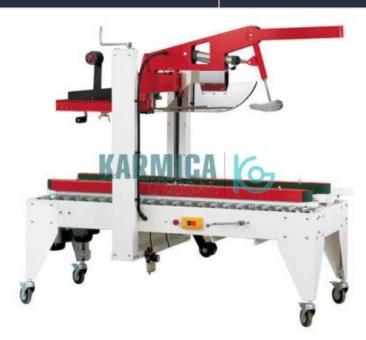

## **Description:**

Auto Cartoon Folder

## **Technical Specification:**

Capacity Variable

Material M.S.

Power 180

Color Read and White

Carton Dimensions Vereable

Net Weight 150 kg

Speed Veriable

## Features :

This machine is useful for high speed Taping / Sealing of Cartons, from Top & Bottom both together. Therefore it has a double motor drive, for simultaneous box sealing from top/bottom. The machine is equipped with Rollers, for smooth movement of boxes.

Up down movement of the sealing assembly is by manual hand rotary crank. Different Box sizes can be easily accommodated. The box to be sealed is put on the in-feed rollers & given a gentle push, when the motorized conveyor takes over & starts pulling the carton forward. Here the top & bottom tape dispensers stick the BOPP type self adhesive tape onto the Top & Bottom flaps of the cartons simultaneously along with rollers pressing the tape for a tight seal. When the taping is over, the cutter blades cut-off the tape & the sealed cartons pass through to the out-feed rollers for delivery.