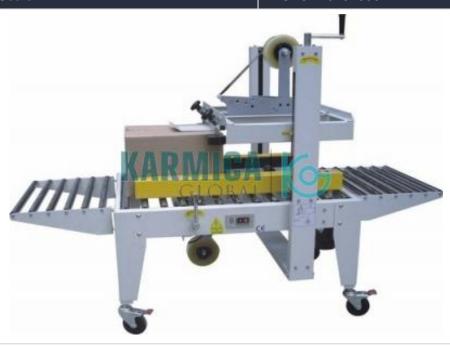

## **Description:**

Semi Auto Carton Sealer

## **Technical Specification:**

Functions Motorised Application Tapping

Material Ms Powder Coated

Power singal Phase Capacity Variable Weight 150 kg Speed veriable

## Features:

This machine is useful for high speed Taping / Sealing of Cartons, from Top & Bottom both together. Therefore it has a double motor drive, for simultaneous box sealing from top/bottom. The machine is equipped with Rollers, for smooth movement of boxes.

Up down movement of the sealing assembly is by manual hand rotary crank. Different Box sizes can be easily accommodated. The box to be sealed is put on the in-feed rollers & given a gentle push, when the motorized conveyor takes over & starts pulling the carton forward. Here the top & bottom tape dispensers stick the BOPP type self adhesive tape onto the Top & Bottom flaps of the cartons simultaneously along with rollers pressing the