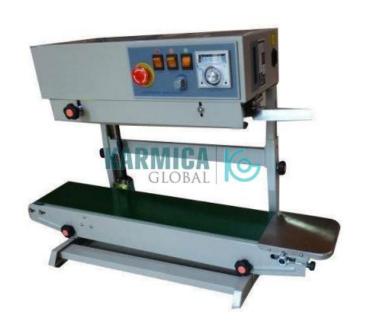

## **Technical Specification:**

Automation Grade Semi-Automatic

Operational Mode Vertical

Material M.S.

Production Capacity Variable

Capacity Veriable

Max. Conveyor Load 5 kg

Motor Power Singal Phase

Maxi Vertical Band Sealers are used to perform band sealing operations in the Vertical pose. It is efficient packaging equipment the at is cost effective and known for its high performance. The sealer has a PVC conveyor belt of width 200 millimeter that is capable of carrying weight of up to 75 Kilograms.it is produced by using high grade steel and castings along with epoxy powder coated body.

Our machine hase some special features that include:

- · Brass Heater Jaws for better bonding
- · Geared motor

## · Temperature Controller

Technical Specifications of Maxi Horizontal Band Sealer:

| PARAMETERS              | MAXI HORIZONTAL                             |
|-------------------------|---------------------------------------------|
| Body Construction       | Heavy Duty MS Body Construction             |
|                         | Epoxy Powder Coated                         |
|                         | Machined Parts Made From Graded Steel &     |
|                         | Castings                                    |
| Electrical & Electronic | Digital Temperature Controller              |
|                         | 240 V Plug in Relays                        |
|                         | S.S Ceramic Cartage Heaters                 |
|                         | 1/6 HP HI Phase Cleared Motor Signals Phase |
|                         | Available on Request                        |
|                         | PID Controller Optional                     |
| Mechanical Feature      | Fixed Speed 10 to 12 Mtr/min                |
|                         | 0 to 12 Meters AC Variable Speed            |
|                         | Grip Belt                                   |
|                         | Conveyor Belt 200 x 1150                    |