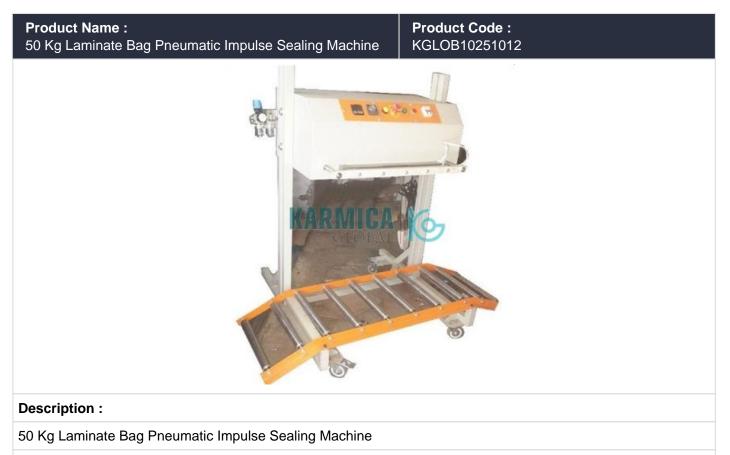

## **Technical Specification :**

Size 51 x 36 x 24 Capacity Veriable Color Simesh grea Application Sealing

Pneumatic sealing machine suitable for pouch sealing machine, top and bottom of packing machine like tea, confectionery, wafers, snacks, Nankeen etc of varies material such as PE, LD, and BOPP etc. All the system are operated for pneumatic cylinder. This machine is operated with help of air compressor. This machine is auto operating system and manual operating system both can we provide. Very fast production and low maintenance

- Vertical Model : APPI-280
- Sealing Width : 3mm to 5 mm
- Sealing Length : up to 40" inch
- Oper. System : Foot Switch /Button
- Construction : Fully S.S. 304 / 316