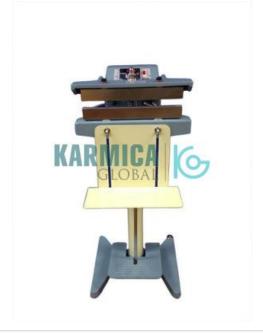

contact@karmicaglobal.com https://www.karmicaglobal.com PO BOX 112030, DUBAI, UNITED ARAB EMIRATES +971-524819495

**Product Name :**Foot Direct Heat Sealing Machine

Product Code: KGLOB10251002

## **Description:**

Foot Direct Heat Sealing Machine

## **Technical Specification:**

Capacity Variable

Automatic Grade Semi-Automatic

Condition New

Packaging Type Wooden

Power (Volt) 220 V

Size (Inch) 12

Pioneers in the industry, we are offering an excellent quality Foot Direct Heat Sealing Machine. Suitable for 1/2kg to 25 kg pouch high quality of sealing, the offered heat sealing machine is designed using top quality raw material and modern technology under the guidance of our skilled professionals. The offered heat sealing machine is provided in several specifications as per the requirements of customers. Moreover, our clients can avail the offered heat sealing machine from us at nominal rates.