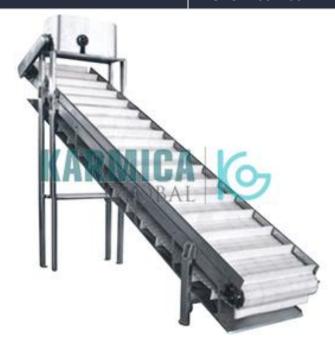

## **Description:**

Scraper Elevator

## **Technical Specification:**

Product performance characteristics

- 1. This machine is suitable for low or high elevation of fruit materials such as tomato, mango, peach and apricot;
- 2. Stainless steel bracket, food grade hard plastic or stainless steel scraper, in line with food hygiene standards;
- 3. Anti-card fruit smoothing scraper water seepage structure, stable operation, low voice;
- 4. Adopt foreign imported anti-corrosion bearings, double-sided sealing;
- 5. Low operating cost, variable frequency speed regulation;
- 6. The water-bearing material such as fruits can be raised to a certain height along an inclined angle of 45° to the bottom surface;
- 7. The fruit processing line can be combined with equipment such as fruit detectors and washing machines.