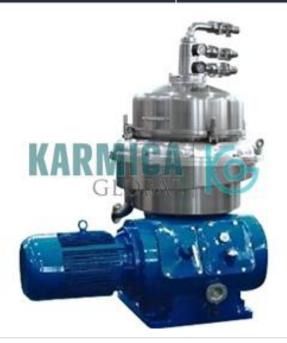

## **Product Name :** Cream Separator

## **Description :**

**Cream Separator** 

## **Technical Specification :**

Cream Separator is ideal equipment for producing cream in milk processing factories live stork farm, food industry. It can widely be applies separation and detergency of similar liquid with some parts changed inside the separating bowl. It can also be separate and purify milk ,oil .chemical liquid and medicine.This separator is open , remove drags manually and its disc is electrically driven. It takes cream out of milk by using high rotating centrifugal force .And considering of the proportion difference of the stuff, to heat to milk to a certain proper temperature to separate the milk into butter fat light phase) and skim milk (heavy phase)