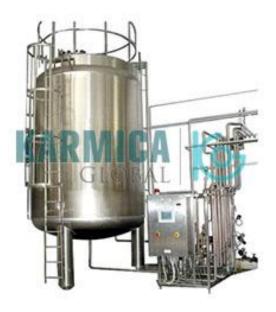

## Product Name : Aseptic Tank

Product Code : KGLOB10031010

## **Description :**

Aseptic Tank

## **Technical Specification :**

Stainless steel tank with polished interior finish (Ra 1.0), and approved according to the China Standard. The tank cylinder is provided with an insulated (50 mm) cooling jacket, covered with stainless steel plate. The cooling jacket is designed for forced circulation of cooling water. Further, the tank is equipped with a bottom-mounted bolted-on manway.