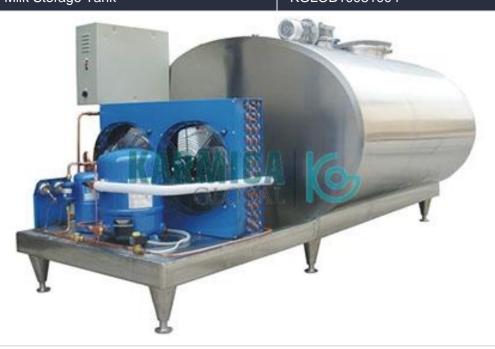

## **Description:**

Vertical Cooling Milk Storage Tank

## **Technical Specification:**

Vertical cooling milk tank is mainly used in cooling to storage sweat milk or other liquid. It absorbs international advanced technology, adopts importing air compresser and safety and protection system, micro computer monitor, imported advanced technique and equipment such as polyurethane bubbling, honeycomb board evaporator. So it is the ideal cooling and storage equipment for pasture, milk station, milk factory, food factory, and beverage factory and pharmacy industry.