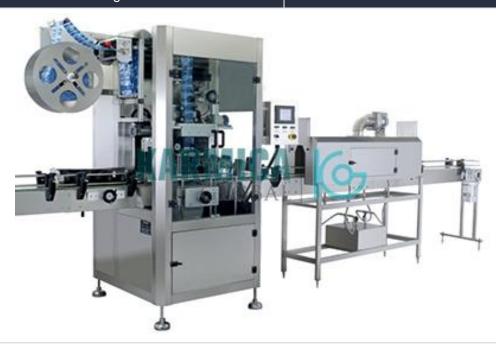

## **Description:**

Automatic Shrink Sleeve Labelling Machine

## **Technical Specification:**

The new devices is designed, accord with all-wheel drive and self-centering, round the requirements of the truck pressure. And the design of the speed ratio completely realized that set of standard, send standard smooth, stable operation, cut standard fast of label purpose.

- 1 · all can manual or automatic continuous production, automatic state the machine according to the installation of label machine before and after block, plugging bottle of bottle on the assembly line sensors how many automatic rev. Stop into bottles of screw. To achieve automatic production. Vivid speed according to the production of: speed requirements to control the speed of slow progress, conveying operation completely humanization.
- 2 · the whole machine fault automatically detect: cooperate with human-computer interface Chinese display and three color lamp alarm prompt, can prompt the searching out equipment breakdown reason.
- 3 · the machine set of institutions: the conveyor belt conveyor belt, take a bottle of positioning, bottle dividing screw, film conveying system, based on frequency control the transmission motor synchronizer only a knob speed, and can be easily adjusted the machine running speed.