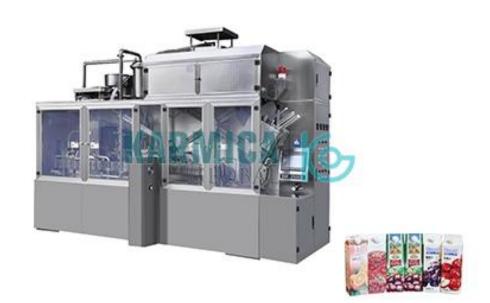

## **Product Name :** Gable Top Carton Filling Machine

Product Code : KGLOB10011015

## **Description :**

Gable Top Carton Filling Machine

Slim: 200ml, 250ml, 500ml Base: 500ml, 750ml, 1000ml Base: 1000ml, 1500ml Base: 1500ml, 2000ml Different bottom size can not be used in one machine. Capacity:2000pcs/h Weight:3200KGS Power:18KW