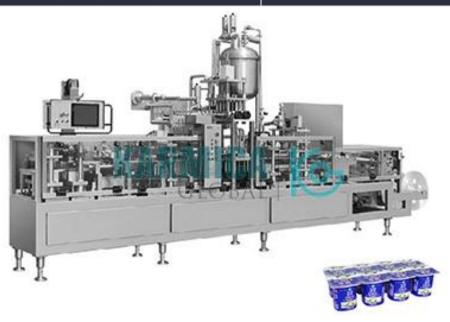

## **Description:**

Fully-Automatic Cup Forming Filling Sealing Machine

## **Technical Specification:**

The DX series machines are applicable to the packaging production of yogurt, milk, beverage, butter, cheese, seasoning, ice cream, etc. with the output variant from 6000 cups/hour to 60000 cups/hour. Compatible to plastic sheet made of PS, PP, PET etc, the whole process from sheet ionization dedust, preheating, plastic cup forming & labeling, online dynamic fruit mixing and volumetric filling, sealing, date printing, cutting and product transportation is completed full-automatically. These series machines, which have the functions of wrap around labeling, side labeling, 2-chamber cup, children cup and hot filling functions etc. are the full-automatic equipments for high-quality, high-efficiency and low power consumption production in modern enterprises.