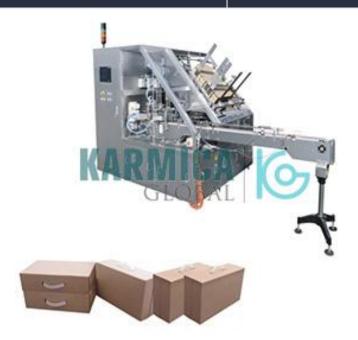

contact@karmicaglobal.com https://www.karmicaglobal.com PO BOX 112030, DUBAI, UNITED ARAB EMIRATES +971-524819495

**Product Name :**Automatic Cartoning Machine

Product Code: KGLOB10001010

## **Description:**

**Automatic Cartoning Machine** 

## **Technical Specification:**

This carton packing machine consists of main packer and product feeding system, product feeding, carton forming, product packing in, carton sealing, finished carton discharge, all could be done by this machine automatically. It is widely used in food, dairy and beverage industries, such as: milk, juice beverage, coffee, tea, and other non-carbonated drinks.