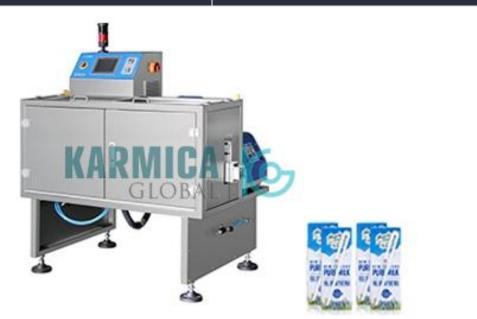

## **Product Name :** Straw Applicator

Product Code : KGLOB10001008

## **Description :**

Straw Applicator

## **Technical Specification :**

The straw applicator is able to apply the straw to various packages, such as carton box, plastic cup, and plastic bottle. It provides a solution for user's convenience, and makes the product different from other common ones. For automatic finishing the process of transporting product and straw, trimming straw, applying glue and straw to the package, and machine fault alarming, the machine adopts the PLC automatic control system which saves cost and labor. Additionally, the machine is simple and reliable to operate with an internationally recognized level of performance.