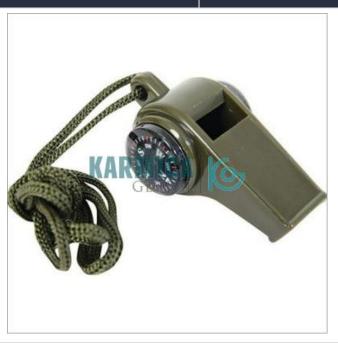

## **Description:**

Whistle Compass

## **Technical Specification:**

With the help of our skilled, innovative and talented personnel, we have been able to bring broad and intricately designed spectrum of Whistle Compass in the domestic market. Highly appreciated in the industry for their fine finish and low maintenance and available in various specifications as per the information laid by our customers. Our offered range contains a detachable snap lock lanyard with whistle is easy to detach for working with the map. Whistle Compass is offered at competitive rates in the market.

## Features:

High performance Loud noise Smooth edges Light weight