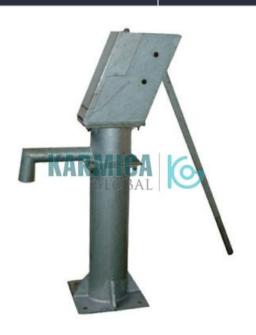

contact@karmicaglobal.com https://www.karmicaglobal.com PO BOX 112030, DUBAI, UNITED ARAB EMIRATES +971-524819495

**Product Name:** 

Relief Handpump Shallow Well Suction 7m

Product Code: KGLOB22214091

## **Description:**

Relief Handpump Shallow Well Suction 7m

## **Technical Specification:**

Shallow well hand pump, complete, specifications as per IS:8035/1999 (or later revision).

This suction type hand pump is used for lifting water from a depth not exceeding 7-8m

The principal components of the pump are:

- 1 x Pump Body, cast iron (barrel)
- 1 x Pump head/cover (w/fulcrum)
- 1 x fulcrum and rod pin
- 1 x head pin
- 1 x Pump handle
- 1 x Pump baseplate (flapper valve and weight)
- 1 x flapper type valve
- 1 x Plunger rod (assembly with bucket)
- 1 x upper plunger disc
- 1 x lower plunger disc
- 1 x spacer for piston seals
- 1 x washer for bucket
- 9 meters of rising main, (3x3m) pipe, 1 ½ inch
- 2 x FRP Rod arrangement, 3 meters length, with couplers, as per drawings A 5889 and A 5896 (ref. SKAT-RWSN Afridev Specifications Rev. 5:2007)