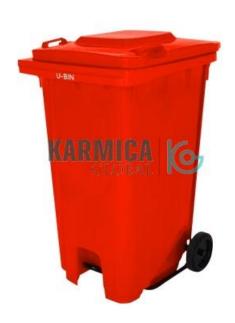

## **Description:**

Foot Pedal Bio Medical Waste Bin

## **Technical Specification:**

Suitable for Indoor and Outdoor collection of Waste, Made of HDPE, Foot Pedal for hands free opening & closing of lid., Shock & Penetration resistant, Easy segregation of waste through color coding, Washable and UV resistant.

Material: Polypropylene Material (PP) Its available in following colours:-

Red Blue Yellow Black

Capacity: 120 liter

Color: Red, Blue, yellow, Balck

Material: HDPE Plastic

1/1