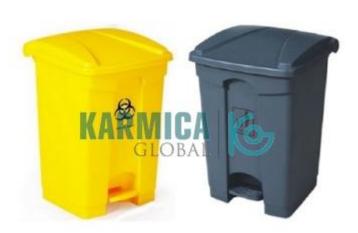

## **Description:**

Biomedical Waste Bin for Relief Aid

## **Technical Specification:**

Color: Red, Blue, yellow, Black & Green

Usage: Industries, Hotels, school, Hospital, Laboratory, Clinic

Material: Plastic Capacity: 15 liters

Waste Bin Made up of eco friendly Plastic Material,

Foot pedal for hands free opening of lid.

The foot pedal mechanism is designed in such a way that when the foot pedal is pressed the inner bin lifts resulting in opening of the bin.

Washable and durable, wide mouth of easy entry of waste.

Leak proof, Rust free, suitable for indoor application.

Capacity: 15 Liter. Color from Red, Blue, Yellow, Green & Black.

1/1