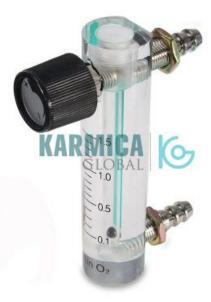

## **Description :**

Flow meter, 0 5 LPM air

## **Technical Specification :**

Medical gas flow meter (Thorpe tube design) to regulate and measure the flow rate of medical gas supplied to a patient, maximum flow rate 5 LPM, for medical medical air.

Can be cleaned with damp cloth and a disinfection solution.

Transparent, graduated (metric system) column, shatter resistant polymer certified for medical use.

Graduation shall have over 270 degrees of visibility.

Needle valve and body constructed of brass or aluminium.

Calibrated at 50-55 psi / 345-380 kPa / 3.4-3.8 bar inlet gauge pressure.

Inlet pressure (nominal) > 50 psi (345 kPa / 3.45 bar), peak inlet pressure at least 100 psi (690 kPa / 6.89 bar).

Pressure compensated design to give specified accuracy for whole range of input pressures

Inlet and outlet connectors DISS style, other types of connectors available upon request

Adjustment knobs to have rough surface to prevent slipping.

0 - 5 L/min, accuracy 10%, tube gradation max 0.5 L/min