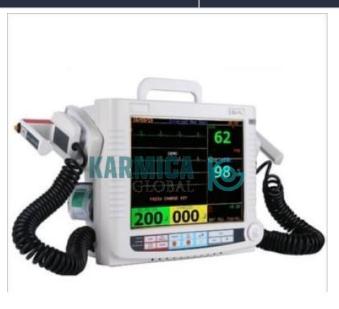

# **Description:**

Relief Defibrillator

#### **Technical Specification:**

External defibrillator with ECG monitor
Suitable for adult and paediatric patients
Supplied with adult and paediatric pads/adapters
Non-directional pads, suitable for bi-phasic impulse waveform

# Defibrillator features:

manual and synchronised defibrillation

bi-phasic energy waveform

energy output range 2  $-\,200$  J or 2  $-\,360$  J, depending on the available model

adjustable energy output, by steps

## ECG monitor:

detection through pads or dedicated ECG cable

ECG waveform and analysis, selectable visualisation modes

3-leads ECG cable

ECG gain 2.5, 5, 10 and 20 mm/mV (minimum guaranteed)

protection against defibrillation discharges