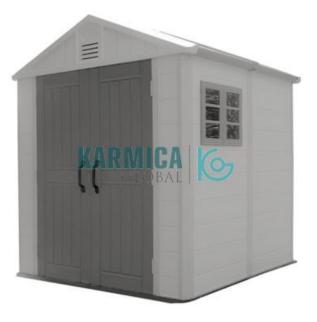

## **Description :**

Relief Outdoor HDPE Plastic Storage Shed

## **Technical Specification :**

Relief Outdoor HDPE Plastic Storage Shed is made of HDPE and has the function of waterproof, moisture-proof and UV-resistant. The slanted vents block rain from entering the house even in rainy weather.

A fixed window and skylight give you plenty of light to see what you're doing, while the high-mounted ventilation panel helps prevent the buildup of fumes or musty odors. Your possessions will stay safely inside once you've added a lock to the robust metal door latch.

Double doors:equip with wide doors,expand more space for users.

Fast assembly and disassembly and move.

Ventilation:provide a comfortable storage environment.

Wide range of uses:can be used for outdoor activity room, mobile house, simple combination room, tool room, utility room, outdoor temporary house, outdoor assembly house, tool utility room ,sports equipment room Concave and convex design panel material:cold and heat-resistant.