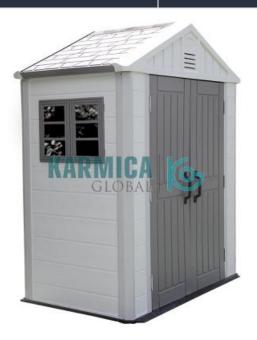

## **Description:**

Relief Outdoor Storage Cabinet

The Room uses a sloping roof to help drain the water. The shed is made of HDPE and has the function of waterproof, moisture-proof and UV-resistant. The slanted vents block rain from entering the house even in rainy weather.

A fixed window and skylight give you plenty of light to see what while the high-mounted ventilation panel helps prevent the buildup of fumes or musty odors. Your possessions will stay safely inside once you've added a lock to the robust metal door latch. Assembly is simple with standard tools,