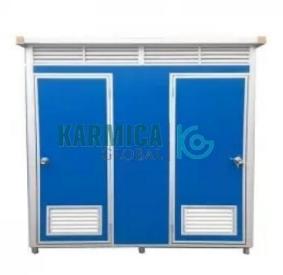

## **Technical Specification:**

Relief Portable Mobile Shower Room a frame structure composed of welded steel. Generally, the bottom is welded with channel steel or I-beam, and the column is made of square steel. Wall materials are made of color steel plates, glass steel, stainless steel, and metal carved plates. Portable toilets are light weight, conveniently usage, Good looking in appearance.

Prefab Relief Portable Mobile Shower Room or toilets is interior facilities with closes tool, washing basin, exhaust fan, ventilated, light, switch etc., and the dimensions are 1.1x1.1x2.3m, 1.2x1.2x2.3m or customized.