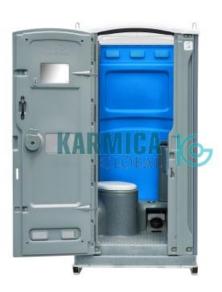

## **Description:**

Relief Prefab Portable Plastic Toilet

## **Technical Specification:**

The Prefab Portable Toilet is of a frame structure composed of welded steel. Generally, the bottom is welded with channel steel or I-beam, and the column is made of square steel. Portable toilets are light weight, Convinently usage, Good looking in appearance. Prefab toilets is interior facilities with closestool, washing basin, exhaust fan, ventilated, light, switch