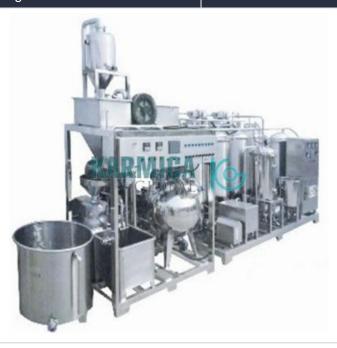

## **Technical Specification:**

Suitable for walnut, almond nuts processing to produce walnut sauce (milk), almond, walnut beverage products. This production Plant is mainly composed of shelling machine, roasting machine, peeling machine, superfine grinding, homogenizer, degasser, sterilization machine, autoclave, etc. This production Plant is mainly composed of cleaning machine, elevator, UV sterilizer, destoner, pulper, degasser, homogenizer, sterilization machine, filling machine equipment, etc.