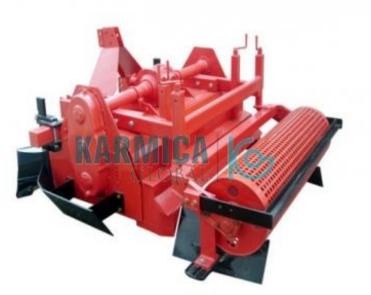

## Product Name :

Permanent Raised Bed Former and Renovator

Product Code : KGLOB10290008

## **Description :**

Permanent Raised Bed Former and Renovator

## **Technical Specification :**

Tractor Mounted Implement for making permanent raised beds & renovating. Increases Yield by 20-25% Equal Distribution of Water; Savings of 40-50% Less Weeds. Suitable for What, Maize & Cotton Forms permanent raised beds. With crumbed roller to break large and small clods and levels the top of bed For maize, wheat and cotton. 2 Markers Furrow with adjustable bed size. Allows equal distribution of water; head to tail. 40-50% water saving, 20-25% fertilizer, 10-15% seed saving 20-25% increase in Yield. Power requirement: 50HP+