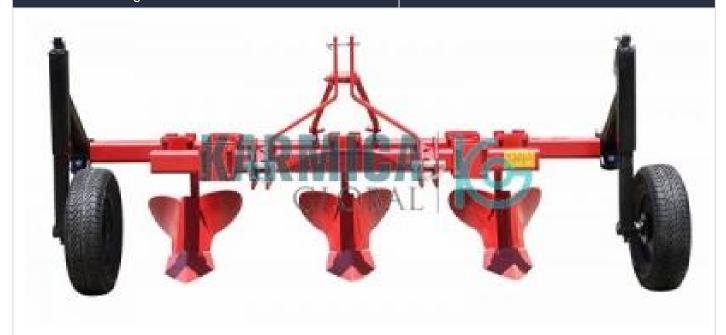

## **Description:**

Profile Frame Ridger

## **Technical Specification:**

Mounted on Tractors Hydraulic Lifting unit through universal three point linkage.

Mould Board Bottoms.

Primary purpose of this implements is to open furrows between rows and ridging for row planting for crops such as; maize, sunflower, cotton, etc.

Heavy Duty profile Chassis.

Furrow Opener placed over profile frame (adjustable)

Adjustable Mould Board width.

Depth control wheels (optional)