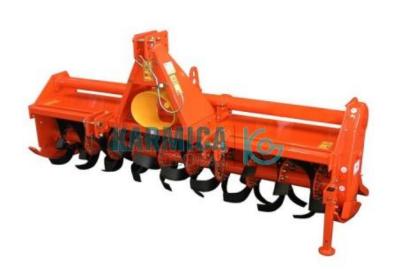

## **Description:**

**Rotary Tiller** 

## **Technical Specification:**

Carries our shallow tillage operations

Curved blades slice through the soil

Chop surface residue

Mix all material in the disturbed layer.

Pulverize the soil and buries weeds and crop residue.

6 Blades on one flang.

8-9in flang distance.

Heat treated blades

Durable against torque and stress.

Smooth, efficient power transmission and superior durability.

Grease fittings on driveline and rotary shaft.