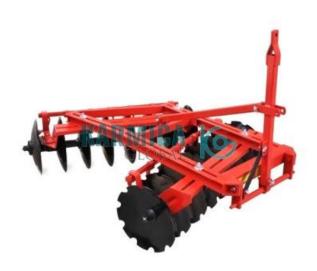

contact@karmicaglobal.com https://www.karmicaglobal.com PO BOX 112030, DUBAI, UNITED ARAB EMIRATES +971-524819495

Product Name : Offset Disc Harrow Product Code: KGLOB10270005

## **Description:**

Offset Disc Harrow

## **Technical Specification:**

High soil disturbance

Good handling of obstacles

Breaking of large clods - harrowing after ploughing

Chopping and mixing crop residues into the soil

Preparation of seedbed

Power Requirement: Medium/High