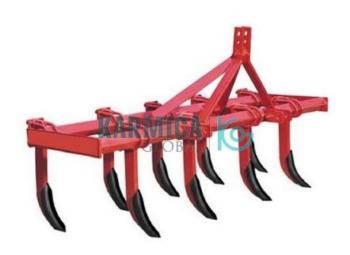

contact@karmicaglobal.com https://www.karmicaglobal.com PO BOX 112030, DUBAI, UNITED ARAB EMIRATES +971-524819495

**Product Name :**Cultivator

Product Code: KGLOB10270003

## **Description:**

Cultivator

## **Technical Specification:**

Operation similar to chisel plough – but different goals.

Used to 'Complete' Tillage operations.

Works near the surface and disturbs the sol in careful pattern by producing staggering pattern.