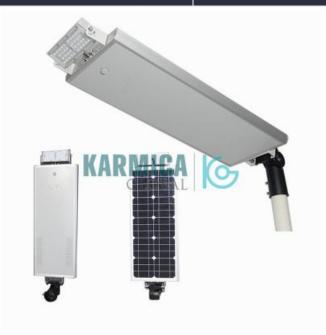

## **Description:**

12W 20Watt 25 Watt Adjustable LED Solar Street Light

## Technical Specification:

- Innovative all in one design, solar street light is built with the core components and microwave sensors.
- Solar led light can be adjusted up and down 30 degree, left and right 30 degree.
- Solar panel can be also adjusted up and down, left and right.
- External Led Light with big heat sink dissipate heat easily, ensuring the light works orderly.
- Integrated solar street light and intelligent MPPT energy management system save more energy.
- The Solar light can be choosed from 4 working modes by remote control, more convenient for user.
- Microwave motion sensor is more accurate than the PIR sensor in detecting moving object.
- Main structure is made by alluminum alloy material for anti crossion.
- Easy installation No power required, no cables required.