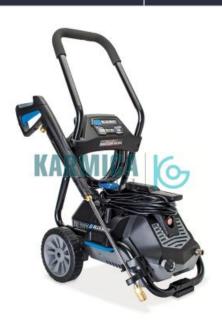

## **Description:**

Prssure Washer Partner

This is the most portable high pressure washer for people looking for portability along with lowest price. consits of 3 steel piston with aluminium crank shaft pump.

1/1