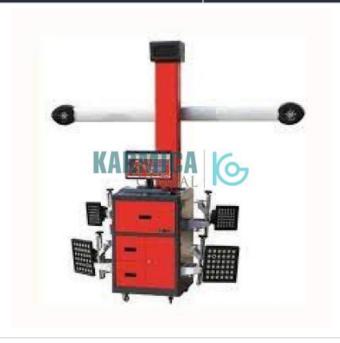

contact@karmicaglobal.com https://www.karmicaglobal.com PO BOX 112030, DUBAI, UNITED ARAB EMIRATES +971-524819495

**Product Name :** Vehicle Computerized Wheel Aligner

Product Code: KGLOB10263003

## **Description:**

Vehicle Computerized Wheel Aligner

Battery Life After Recharging Minimum of six hours in case of wireless type

Wireless Computerized Wheel Alignment System, with DUAL DISPLAY and Rolling Run-Out to facilitate the technician to view the Alignment Readings easily and take Run-Out of Wheel without Jacking-Up the Vehicle.